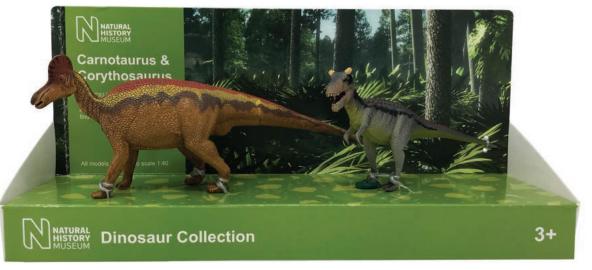

# **Dinosaur Collection**

Natural History Museum Dinosaur collection has been approved by the Museum's own palaeontologists. An educational fact sheet is included on the pack bringing an educational element to playtime. 8 sets available for a truly 'roarsome' collection. All models in this series are freestanding and made to 1:40 scale. Beautifully hand-finished, adding realistic detail Suitable for ages 3+.

CARNOTAURUS & CORYTHOSAURUS TWIN PACK

Carnotaurus 14cm/51/2" long (approx). Corythosaurus 21cm/81/4" long (approx). TW29210

> TYRANNOSAURUS 26cm/101/4" long (approx). TW29100

Mananan