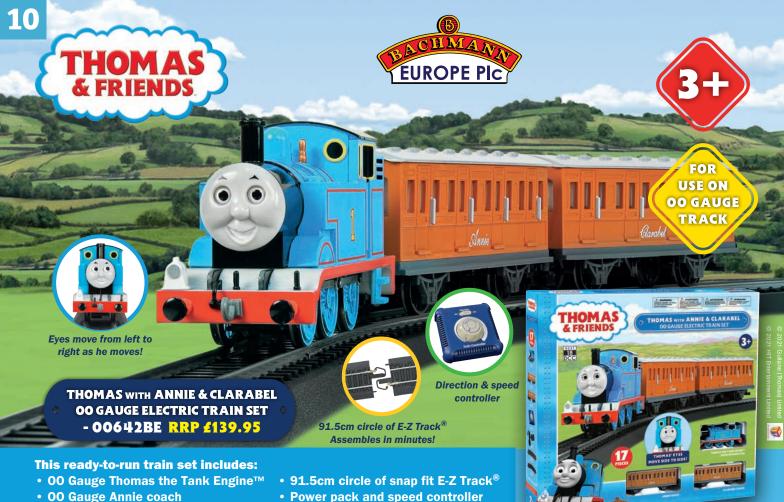

## POCKET TELESCOPE & MICROSCOPE

Can be used as an 8-power telescope or a 30-magnification microscope. Full instructions provided. Ages 3+.

TW429402TC MOQ/12

- 00 Gauge Clarabel coach
- Power pack and speed controller
- Illustrated instruction manual

Thomas the Tank Engine™ with moving eyes - 58741BE RRP 479.95

Percy the Small Engine with moving eyes - 58742BE RRP 479.95

Toby the Tram Engine with moving eyes -58747BE RRP 479.95

James the Red Engine with moving eyes - 58743BE RRP 499.95

Gordon the Express Engine with moving eyes - 58744BE RRP (129.95