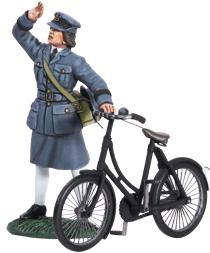

## RAF 617 SQUADRON -THE DAMBUSTERS 70TH ANNIVERSARY COMMEMORATIVE SET, 1943

Seven Figures and Accessory; Guy Gibson & Crew, Lancaster Fuselage and Display Base Limited Edition of 750 Sets.

RAF COMMEMORATIVE SET -WAAF WITH BICYCLE, 1943 Two Piece Set. B25018