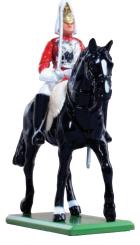

# **CEREMONIAL FIGURES**

Each 1/32 scale figure is made of diecast metal and hand painted in an appealing high-gloss toy soldier style and packaged in an easy to see clamshell blister featuring a Union Jack design.

B41073 **SCOTS GUARD OFFICER** MOUNTED One Piece Set.

B41074 **LIFE GUARD** MOUNTED One Piece Set.

B41075 **HM THE QUEEN** MOUNTED One Piece Set.

B41078

**BLUES AND ROYALS** MOUNTED One Piece Set.

B41067 SCOTS **GUARD** One Piece Set.