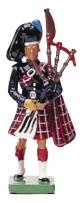

GRENADIER GUARDS DRUM AND BUGLE SET Seven Piece Set Includes One Drum Major, Two Side Drummers, One Bass Drummer, Three Buglers

B41069 SENTRY BOX One Piece Set

B41070 BLACKWATCH PIPER One Piece Set

B41072 SCOTS GUARD PIPER One Piece Set