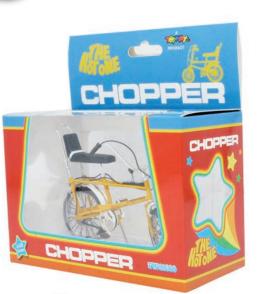

# **CHOPPER MK 1 BICYCLE**

Die-cast metal frame and chrome plated plastic parts. Available in 2 authentic retro colours; Brilliant Orange and Golden Yellow. I style, 2 colourways, 12 per pack. Ages 14+.

TW41600 M0Q/12

DIE CAST METAL

TOYWAY

14