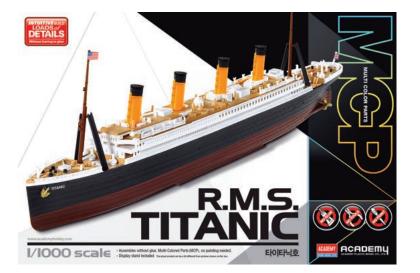

## R.M.S. TITANIC PLASTIC MODEL KIT

Authentic reproduction of R.M.S.Titanic. Easy-to-assemble. Display stand included. 1:1000 scale plastic model kit from Academy. Multi colour parts can be built with or without paint and glue.