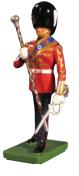

# **CEREMONIAL FIGURES**

Each 1/32 scale figure is made of diecast metal and hand painted in an appealing high-gloss toy soldier style and packaged in an easy to see clamshell blister featuring a Union Jack design.

B41073 **SCOTS GUARD OFFICER** MOUNTED One Piece Set.

B41074 **LIFE GUARD** MOUNTED One Piece Set.

B41075 **HM THE QUEEN** MOUNTED One Piece Set.

B41078

**BLUES AND ROYALS** MOUNTED One Piece Set.

B41067 SCOTS **GUARD** One Piece Set.