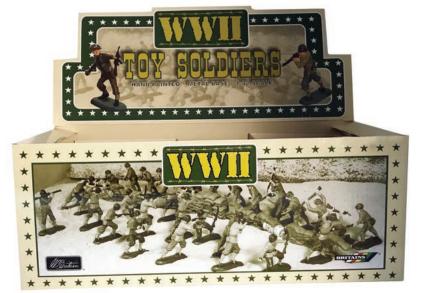

B17831 WORLD WAR II BRITISH INFANTRY 48 PIECE COUNTER PACK Hand painted plastic figures on metal bases. Ages 3+.

RAF PILOT WITH MODEL SPITFIRE AND CHILD Two Piece Set. B25027

®