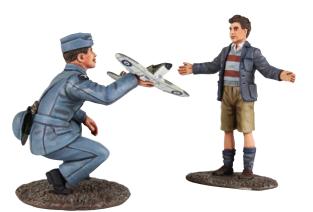

B17831 WORLD WAR II BRITISH INFANTRY 48 PIECE COUNTER PACK Hand painted plastic figures on metal bases. Ages 3+.

RAF PILOT WITH MODEL SPITFIRE AND CHILD Two Piece Set. B25027

®