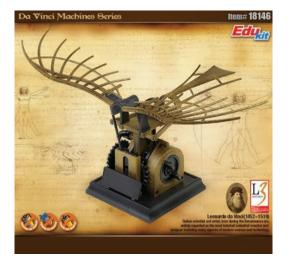

# **DA VINCI SERIES**

The Da Vinci Series of plastic kits are easy to assemble, require no glue, no paint and no batteries! These kits are based on some of his innovative designs.

## DA VINCI FLYING MACHINE PLASTIC MODEL KIT

Leonardo da Vinci's flying machine inspired by birds.The wings move by converting rotary motion to reciprocating motion.

Easy to assemble plastic model kit from Academy, paint, glue and batteries not required.

## PKAY18146