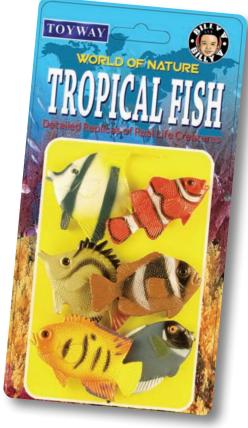

## TW441577 M0Q/24

**7" DOLPHIN** Squeezy, soft and mini sized dolphin. Ages 3+.

**7" SHARK** Squeezy, soft and mini sized shark. Ages 3+. **TW441579** MOQ/24

TROPICAL FISH Ages 3+. TW49808 M0Q/24

TW491278