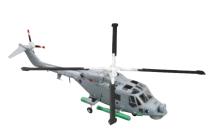

TYPHOON MK IB/ 184 SQN PKEA36313

WARRIOR MCV 80 1ST BN, GERMANY 1993 PKFA35037

TIGER 1 MID TYPE, NORMANDY 1944 PKEA36216

TYPHOON MK IB/ SW409, 245 SQN PKEA36311

EF-2000A EUROFIGHTER ZH588 RAF PKEA37140

WESTLAND SUPER LYNX "BLUE RHINO" ROYAL NAVY PKEA36930