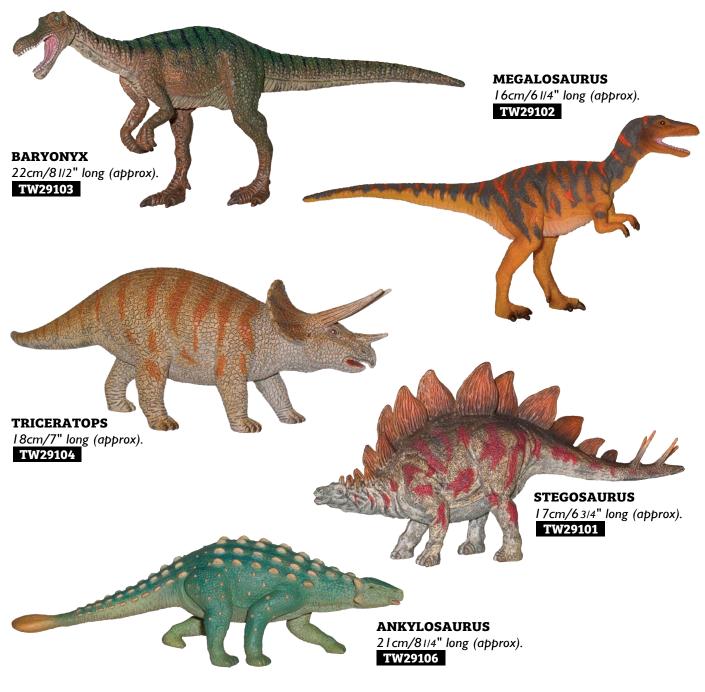

# **ARTICULATED DINOSAURS**

Toyway favourites with articulated limbs for even more fun. These impressive large scale detailed replicas are finished in bright varied colours.

**TYRANNOSAURUS** 40cm/151/2" long (approx). Ages 3+. **TW44001** 

> 40cm/51/2" long (approx). Ages 3+. TW44008

**TRICERATOPS** 29cm/111/2" long (approx). Ages 3+. **TW44002** 

> DIMETRODON 36cm/14" long (approx). Ages 3+. TW44013