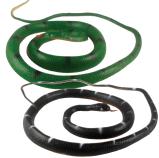

TW49750 MOQ/24

**DINOSAUR SET** Amazing dinosaurs that have walked the earth. Contains six of the most popular Dinosaurs. Ages 3+. **TW49510** 

FOAM PENCIL TOPS Ages 3+. TW12S31A MOQ/24

SNAKE ASSORTMENT 38cm/15" long (approx). Ages 3+. TW443350 M0Q/24