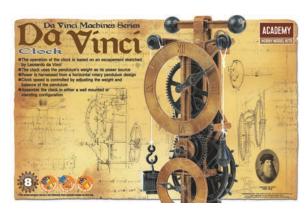

#### DA VINCI CLOCK PLASTIC MODEL KIT

The clock uses the pendulum's weight as it's power source. Power is harnessed from a horizontal rotary pendulum design. Clock speed is controlled by adjusting the weight and balance of the pendulum.Assemble the clock in either a wall mounted or standing configuration.

> Easy to assemble plastic model kit from Academy, paint, glue and batteries not required