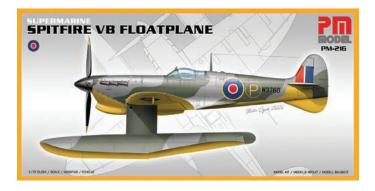

## SUPERMARINE SPITFIRE FLOATPLANE **PLASTIC MODEL KIT**

1:72 scale plastic model kit from PM Models, requires paint and glue. 1:72 scale plastic model kit from PM Models, requires paint and glue.

## SUPERMARINE SPITFIRE FLOATPLANE PLASTIC MODEL KIT

PKPM212