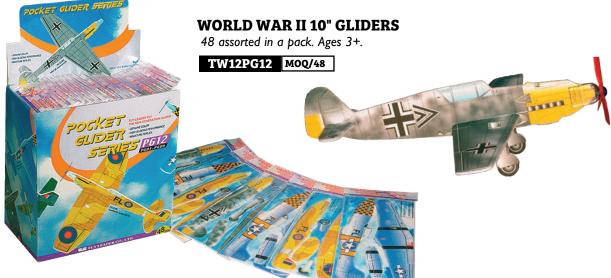

tional toys for children learning about animals and nature, helping to inspire imaginative play.

SNAKES 60cm/24" long (approx). Ages 3+. TW41M308 M00/60

SNAKE PARK ASSORTMENT Ages 3+. TW445355W MOQ/48





Perfectly sized for little hands, our sea creatures are great for fun and creative play!

## TW441577 M0Q/24

**7" DOLPHIN** Squeezy, soft and mini sized dolphin. Ages 3+.

**7" SHARK** Squeezy, soft and mini sized shark. Ages 3+. **TW441579** MOQ/24



TROPICAL FISH Ages 3+. TW49808 M0Q/24





TW491278

# LIGHTED POCKET DOODLER

LIGHTED

Great travel toy! Draws and erases like magic. Battery included. Ages 3+.

TW491257

## POCKET TELESCOPE & MICROSCOPE

Can be used as an 8-power telescope or a 30-magnification microscope. Full instructions provided. Ages 3+.

TW429402TC MOQ/12









- 00 Gauge Clarabel coach
- Power pack and speed controller
- Illustrated instruction manual



Thomas the Tank Engine™ with moving eyes - 58741BE RRP 479.95



## 44494BE E-Z Track Layout Expander Pack RRP £49.95

Pack includes:

12 pieces of snap-fit E-Z Track®, including 4 pieces of 9"(22.86 cm) straight, 4 pieces 18" (45.72 cm) radius curved track, 1 manual turnoutleft, 1 manual turnout-right, and 2 buffer stops.



Percy the Small Engine with moving eyes - 58742BE RRP 479.95



Toby the Tram Engine with moving eyes -58747BE RRP 479.95



James the Red Engine with moving eyes - 58743BE RRP 499.95



Gordon the Express Engine with moving eyes - 58744BE RRP (129.95





Our diecast model vehicles make fantastic collectable gifts.



# **MOTOR CYCLE & SIDECAR**

1:18 Scale. Two styles