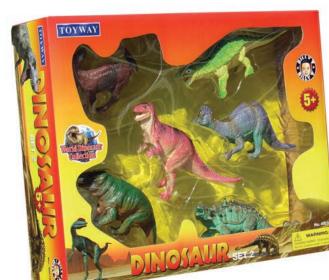

TW49750 MOQ/24

**DINOSAUR SET** Amazing dinosaurs that have walked the earth. Contains six of the most popular Dinosaurs. Ages 3+. **TW49510** 

FOAM PENCIL TOPS Ages 3+. TW12S31A MOQ/24

SNAKE ASSORTMENT 38cm/15" long (approx). Ages 3+. TW443350 M0Q/24