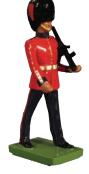

# **CEREMONIAL FIGURES**

Each 1/32 scale figure is made of diecast metal and hand painted in an appealing high-gloss toy soldier style and packaged in an easy to see clamshell blister featuring a Union Jack design.

B48522 MARCHING One Piece Set.

B48523 **GRENADIER GUARD** COLDSTREAM GUARD MARCHING One Piece Set.

B48524 **IRISH GUARD** MARCHING I Piece Set.

B48525 WELSH GUARD MARCHING One Piece Set.

B43051

SCOTS GUARD **COLOUR BEARER**. **REGIMENTAL COLOUR** One Piece Set.