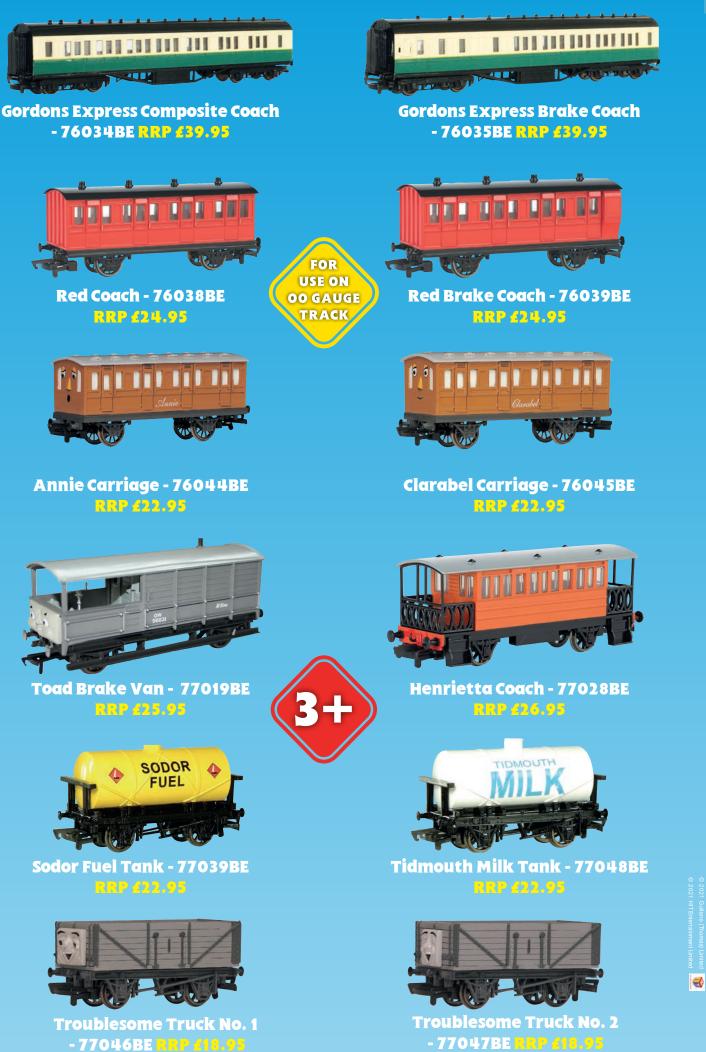

## POCKET TELESCOPE & MICROSCOPE

Can be used as an 8-power telescope or a 30-magnification microscope. Full instructions provided. Ages 3+.

TW429402TC MOQ/12

- 00 Gauge Clarabel coach
- Power pack and speed controller
- Illustrated instruction manual