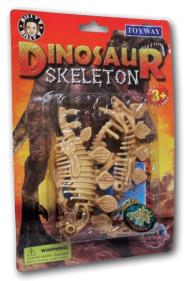

# **MINI SKELETONS**

Assembles in minutes, with poseable heads and jaws, at pocket money price! Ages 3+.

**DINOSAUR SKELETONS** Twelve T-Rex, four Triceratops, four Stegosaurus, four Brachiosaurus. 22cm each (approx).