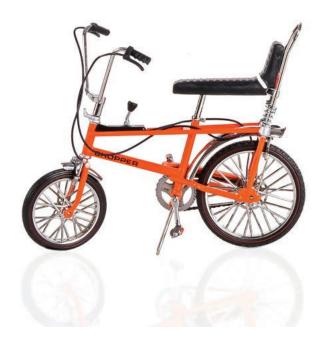

# **CHOPPER MK 1 BICYCLE**

Die-cast metal frame and chrome plated plastic parts. Available in 2 authentic retro colours; Brilliant Orange and Golden Yellow. I style, 2 colourways, 12 per pack. Ages 14+.