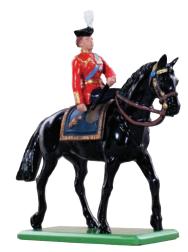

# **CEREMONIAL FIGURES**

Each 1/32 scale figure is made of diecast metal and hand painted in an appealing high-gloss toy soldier style and packaged in an easy to see clamshell blister featuring a Union Jack design.

B41073 **SCOTS GUARD OFFICER** MOUNTED One Piece Set.

B41074 **LIFE GUARD** MOUNTED One Piece Set.

B41075 **HM THE QUEEN** MOUNTED One Piece Set.

B41078

**BLUES AND ROYALS** MOUNTED One Piece Set.

B41067 SCOTS **GUARD** One Piece Set.