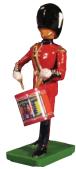

GRENADIER GUARDS DRUM AND BUGLE SET Seven Piece Set Includes One Drum Major, Two Side Drummers, One Bass Drummer, Three Buglers

B41069 SENTRY BOX One Piece Set

B41070 BLACKWATCH PIPER One Piece Set

B41072 SCOTS GUARD PIPER One Piece Set

B41068 SCOTS GUARD OFFICER One Piece Set

B48526 GRENADIER GUARDS DRUM MAJOR One Piece Set

B48527 GRENADIER GUARDS BASS DRUMMER One Piece Set

B48528 GRENADIER GUARDS SIDE DRUMMER One Piece Set

B48529 GRENADIER GUARDS BUGLER One Piece Set