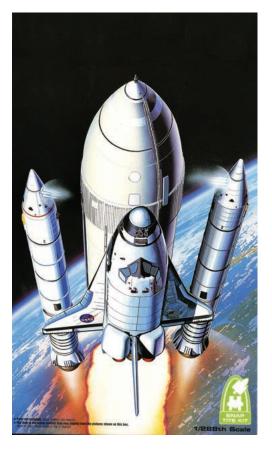

### SPACE SHUTTLE & BOOSTER PLASTIC MODEL KIT

1:288 scale plastic model kit from Academy. Multi colour parts can be built with or without paint and glue.

SPACE SHUTTLE & 747 PLASTIC MODEL KIT

1:288 scale plastic model kit from Academy. Requires paint and glue.