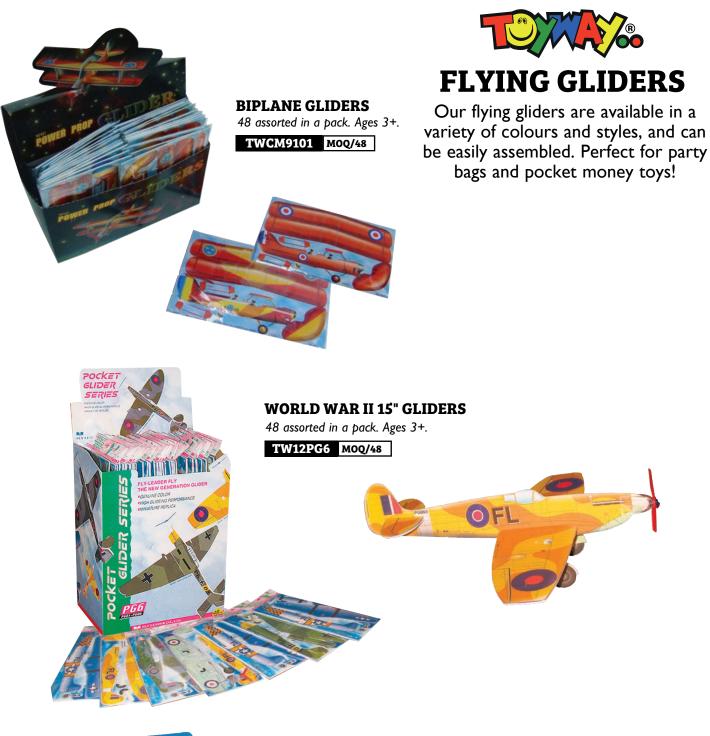

cational toys for children learning about animals and nature, helping to inspire imaginative play.

SNAKES 60cm/24" long (approx). Ages 3+. TW41M308 M00/60

SNAKE PARK ASSORTMENT Ages 3+. TW445355W MOQ/48





Perfectly sized for little hands, our sea creatures are great for fun and creative play!

## TW441577 M0Q/24

**7" DOLPHIN** Squeezy, soft and mini sized dolphin. Ages 3+.

**7" SHARK** Squeezy, soft and mini sized shark. Ages 3+. **TW441579** MOQ/24



TROPICAL FISH Ages 3+. TW49808 M0Q/24





TW491278

# LIGHTED POCKET DOODLER

LIGHTED

Great travel toy! Draws and erases like magic. Battery included. Ages 3+.

TW491257

## POCKET TELESCOPE & MICROSCOPE

Can be used as an 8-power telescope or a 30-magnification microscope. Full instructions provided. Ages 3+.

TW429402TC MOQ/12









- 00 Gauge Clarabel coach
- Power pack and speed controller
- Illustrated instruction manual



Thomas the Tank Engine™ with moving eyes - 58741BE RRP 479.95



## 44494BE E-Z Track Layout Expander Pack RRP £49.95

Pack includes:

12 pieces of snap-fit E-Z Track®, including 4 pieces of 9"(22.86 cm) straight, 4 pieces 18" (45.72 cm) radius curved track, 1 manual turnoutleft, 1 manual turnout-right, and 2 buffer stops.



Percy the Small Engine with moving eyes - 58742BE RRP 479.95



Toby the Tram Engine with moving eyes -58747BE RRP 479.95



James the Red Engine with moving eyes - 58743BE RRP 499.95



Gordon the Express Engine with moving eyes - 58744BE RRP (129.95





Our diecast model vehicles make fantastic collectable gifts.



# **MOTOR CYCLE & SIDECAR**

1:18 Scale. Two styl