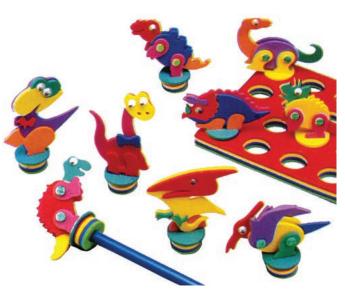

TW49750 MOQ/24

**DINOSAUR SET** Amazing dinosaurs that have walked the earth. Contains six of the most popular Dinosaurs. Ages 3+. **TW49510** 

FOAM PENCIL TOPS Ages 3+. TW12S31A MOQ/24

SNAKE ASSORTMENT 38cm/15" long (approx). Ages 3+. TW443350 M0Q/24