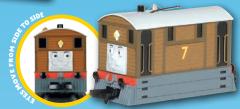

Percy the Small Engine with moving eyes - 58742BE RRP 479.95

Toby the Tram Engine with moving eyes -58747BE RRP 479.95

James the Red Engine with moving eyes - 58743BE RRP 499.95

Gordon the Express Engine with moving eyes - 58744BE RRP (129.95