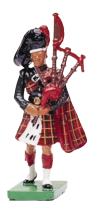

GRENADIER GUARDS DRUM AND BUGLE SET Seven Piece Set Includes One Drum Major, Two Side Drummers, One Bass Drummer, Three Buglers

B41069 SENTRY BOX One Piece Set

B41070 BLACKWATCH PIPER One Piece Set

B41072 SCOTS GUARD PIPER One Piece Set