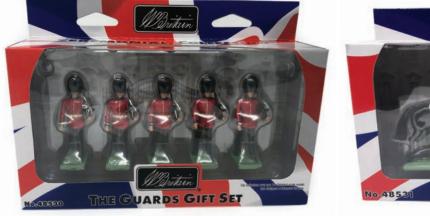

B48530 THE GUARDS BOXED SET Five Piece Set Includes figures representing each of the five Guards Regiments: Grenadier Guards, Coldstream Guards, Scots Guards, Irish Guards, Welsh Guards

LONDON GIFT SET Four Piece Set Includes one each Scots Guard, Beefeater, Life Guard Mounted, Blues and Royals Mounted