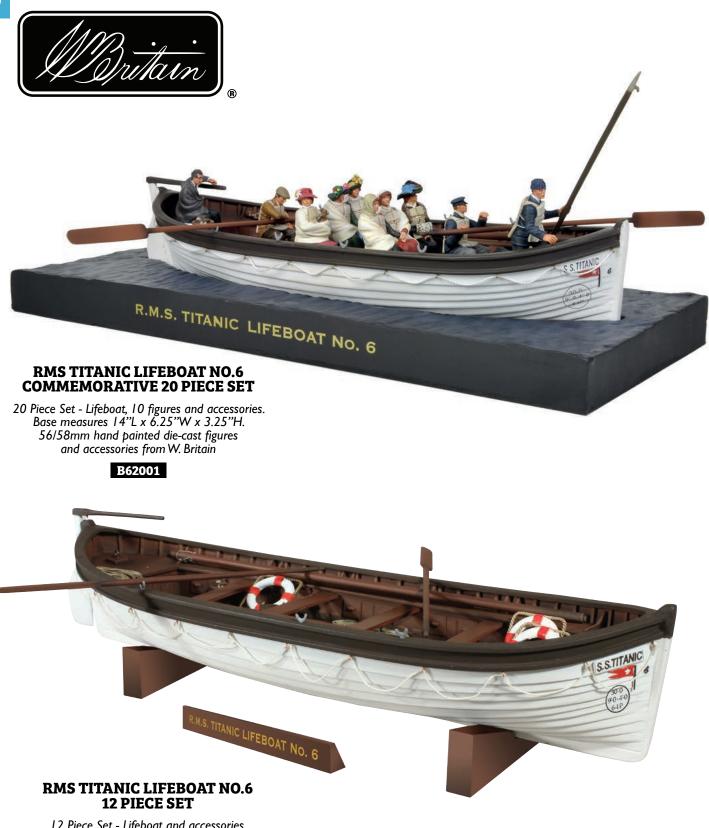

# B17852

**KNIGHTS FOOT 48 PIECE COUNTER PACK** Hand painted plastic figures on metal bases.Ages 3+.

12 Piece Set - Lifeboat and accessories. Boat measures 12"L x 4.25"W x 2.5"H. 56/58mm hand painted die-cast accessories from W. Britain

## B62003