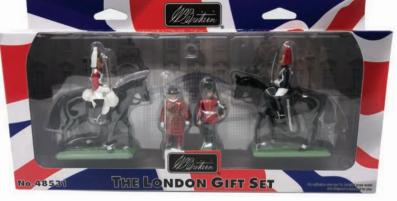

B48530 THE GUARDS BOXED SET Five Piece Set Includes figures representing each of the five Guards Regiments: Grenadier Guards, Coldstream Guards, Scots Guards, Irish Guards, Welsh Guards

LONDON GIFT SET Four Piece Set Includes one each Scots Guard, Beefeater, Life Guard Mounted, Blues and Royals Mounted

B48531