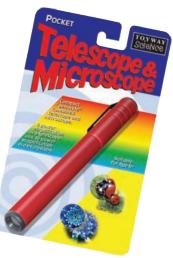

## POCKET TELESCOPE & MICROSCOPE

Can be used as an 8-power telescope or a 30-magnification microscope. Full instructions provided. Ages 3+.

TW429402TC MOQ/12

- 00 Gauge Clarabel coach
- Power pack and speed controller
- Illustrated instruction manual