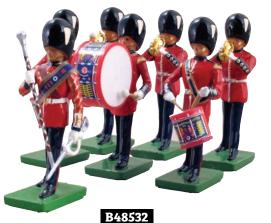

GRENADIER GUARDS DRUM AND BUGLE SET Seven Piece Set Includes One Drum Major, Two Side Drummers, One Bass Drummer, Three Buglers

B41069 SENTRY BOX One Piece Set

B41070 BLACKWATCH PIPER One Piece Set

B41072 SCOTS GUARD PIPER One Piece Set

B48531