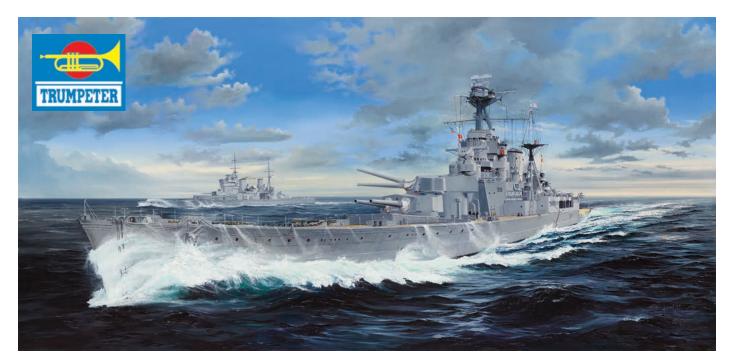

## **HMS HOOD 1941** PLASTIC MODEL KIT

L: 1318mm, W: 163mm. Total Parts: 1490+. 1:200 scale plastic model kit from Trumpeter, requires paint and glue.

PKTM03710