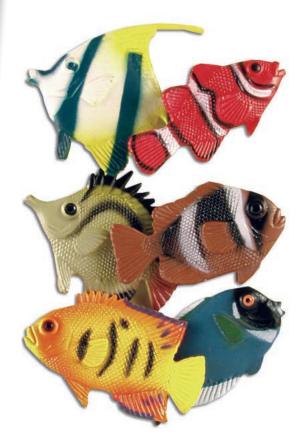

## TW441577 M0Q/24

**7" DOLPHIN** Squeezy, soft and mini sized dolphin. Ages 3+.

**7" SHARK** Squeezy, soft and mini sized shark. Ages 3+. **TW441579** MOQ/24

TROPICAL FISH Ages 3+. TW49808 M0Q/24

TW491278