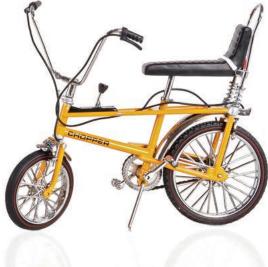

# **CHOPPER MK 1 BICYCLE**

Die-cast metal frame and chrome plated plastic parts. Available in 2 authentic retro colours; Brilliant Orange and Golden Yellow. I style, 2 colourways, 12 per pack. Ages 14+.

TW41600 M0Q/12

DIE CAST METAL

TOYWAY

14