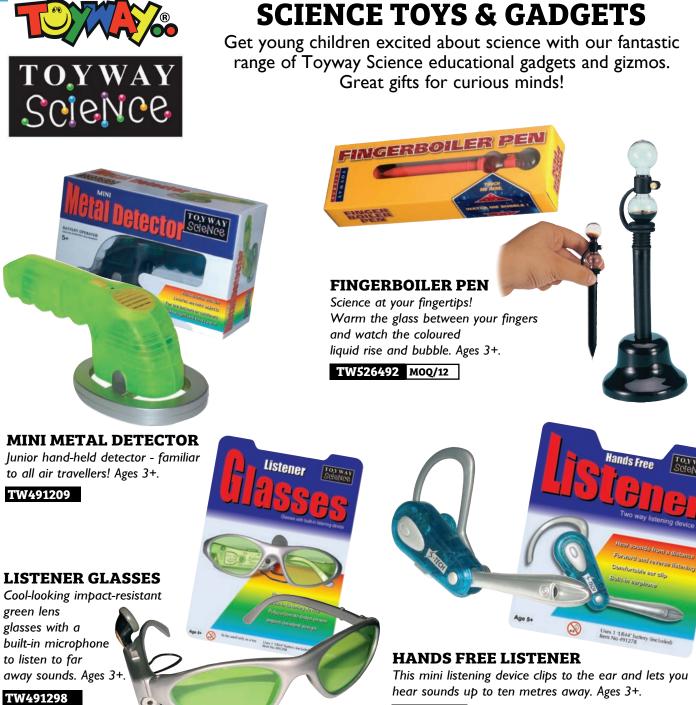

# LIGHTED POCKET DOODLER

LIGHTED

Great travel toy! Draws and erases like magic. Battery included. Ages 3+.

TW491257

## POCKET TELESCOPE & MICROSCOPE

Can be used as an 8-power telescope or a 30-magnification microscope. Full instructions provided. Ages 3+.

TW429402TC MOQ/12

- 00 Gauge Clarabel coach
- Power pack and speed controller
- Illustrated instruction manual