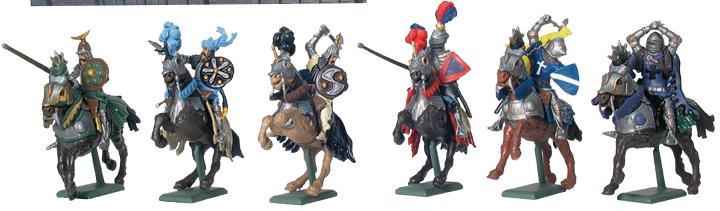

# B17851 KNIGHTS MOUNTED 18 PIECE COUNTER PACK

Hand painted plastic figures on metal bases. Ages 3+.