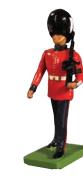

# **CEREMONIAL FIGURES**

Each 1/32 scale figure is made of diecast metal and hand painted in an appealing high-gloss toy soldier style and packaged in an easy to see clamshell blister featuring a Union Jack design.

B48522 MARCHING One Piece Set.

B48523 **GRENADIER GUARD** COLDSTREAM GUARD MARCHING One Piece Set.

B48524 **IRISH GUARD** MARCHING I Piece Set.

B48525 WELSH GUARD MARCHING One Piece Set.

B43051

SCOTS GUARD **COLOUR BEARER**. **REGIMENTAL COLOUR** One Piece Set.