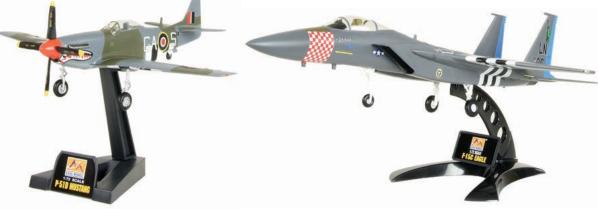

**EUROFIGHTER TYPHOON RAF 100 BACHMANN EXCLUSIVE** 

PKEA33300

F-15E STRIKE EAGLE 91-311 LN 48FW BACHMANN EXCLUSIVE PKEA33301

HURRICANE MK II R.A.F.

**TYPHOON MK IB R.A.F. D DAY COLLECTION BACHMANN EXCLUSIVE** PKEA33305

P-51D MUSTANG KH774 R.A.F.

**D DAY COLLECTION** 

PKEA33306

**BACHMANN EXCLUSIVE** 

SPITFIRE MK V/ RAF 303 SQN 1942 PK:=A37214

HURRICANE MK II/ 87 SQN LEADER 1940/41 PKFA37245

TYPHOON MK IB/ CO OF 245 SQN PKEA36314