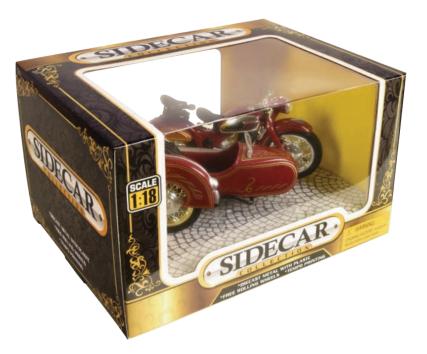

# **MOTOR CYCLE & SIDECAR**

1:18 Scale. Two styles. Two colourways each. 12 per pack. Diecast model. No assembly required. Ages 14+.

TW41550 M0Q/12