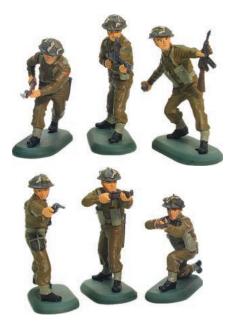

B17831 WORLD WAR II BRITISH INFANTRY 48 PIECE COUNTER PACK Hand painted plastic figures on metal bases. Ages 3+.

RAF PILOT WITH MODEL SPITFIRE AND CHILD Two Piece Set. B25027

®