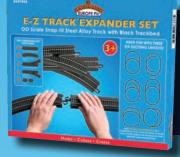

## 44494BE E-Z Track Layout Expander Pack RRP £49.95

Pack includes:

12 pieces of snap-fit E-Z Track®, including 4 pieces of 9"(22.86 cm) straight, 4 pieces 18" (45.72 cm) radius curved track, 1 manual turnoutleft, 1 manual turnout-right, and 2 buffer stops.