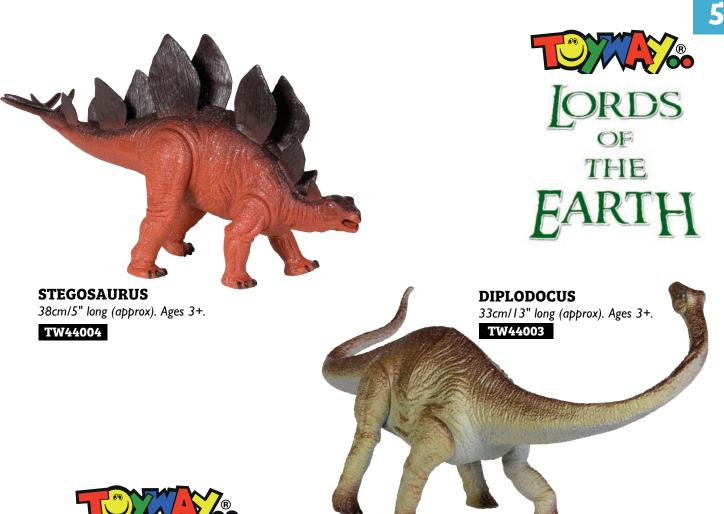

# **ARTICULATED DINOSAURS**

Toyway favourites with articulated limbs for even more fun. These impressive large scale detailed replicas are finished in bright varied colours.

**TYRANNOSAURUS** 40cm/151/2" long (approx). Ages 3+. **TW44001** 