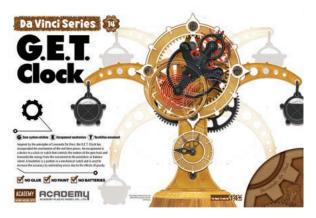

## G.E.T. CLOCK PLASTIC MODEL KIT

Inspired by the principles of Leonardo Da Vinci, the G.E.T. Clock has incorporated the mechanism of the real time pieces. An escapement is a device in a clock or watch that controls the motion of the gear train and transmits the energy from the movement to the pendulum or balance wheel. A tourbillon is a portion in a mechanical watch and is used to increase the accuracy by minimizing errors due to the effects of gravity.

> G – gear system rotation E - escapement mechanism T - tourbillon movement

Easy to assemble plastic model kit from Academy, paint, glue and batteries not required

PKAY18185

Within our portfolio we also have a great selection of well-known plastic kits brands, that we hold exclusive UK distribution rights for. We source models and accessories from all over the world from brands such Trumpeter, Academy, Pegasus, plus many more.