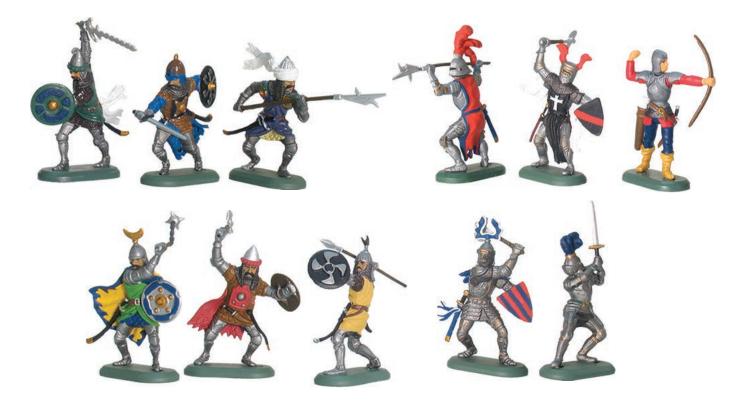

# B17852

**KNIGHTS FOOT 48 PIECE COUNTER PACK** Hand painted plastic figures on metal bases.Ages 3+.

12 Piece Set - Lifeboat and accessories. Boat measures 12"L x 4.25"W x 2.5"H. 56/58mm hand painted die-cast accessories from W. Britain