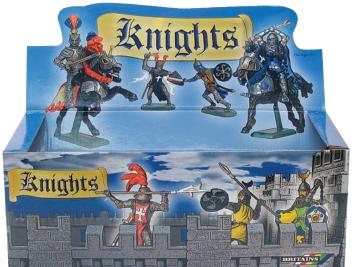

# B17851 KNIGHTS MOUNTED 18 PIECE COUNTER PACK

Hand painted plastic figures on metal bases. Ages 3+.

# B17852

**KNIGHTS FOOT 48 PIECE COUNTER PACK** Hand painted plastic figures on metal bases.Ages 3+.

12 Piece Set - Lifeboat and accessories. Boat measures 12"L x 4.25"W x 2.5"H. 56/58mm hand painted die-cast accessories from W. Britain